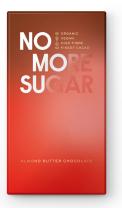

### ALMOND BUTTER CHOCOLATE (V)

85g e

## ORGANIC ALMOND BUTTER CHOCOLATE WITH ORGANIC SWEETENER FROM THE STEVIA PLANT

NUMBER: NCB.VM.85.ST SHELF LIFE: 24 months COCOA SOLIDS: 46% min