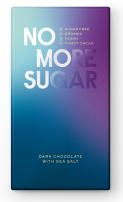

### 72% DARK CHOCOLATE WITH SEA SALT (V)

85g e

## ORGANIC SUGAR-FREE DARK CHOCOLATE WITH ORGANIC SWEETENER FROM THE STEVIA PLANT AND SEA SALT

NUMBER: NCB.SS.85.ST SHELF LIFE: 24 months COCOA SOLIDS: 72% min

#### **INGREDIENTS:**

Cocoa mass\*1, cocoa butter\*1, sweetener (erythritol)\*, inulin\*, chicory oligofructose†, sea salt, emulsifier (sunflower lecithin)\*, sweetener (steviol glycosides)\*, vanilla extract\*. ¹ Rainforest Alliance Certified. Find out more at ra.org.

\* from organic agriculture. † a prebiotic fibre from chicory

The waves - you remember being mesmerized by them, as they slowly, undulated towards shore, gracefully crashing into a spray of sunshine. You took a deep breath, tasting the salty air. Upon first bite, delicate and delightful sea salt crystals merge with the depths of this dark chocolate to create an impeccably delicious synergy on your tongue, heightening your memory of a moment of communion with Ocean.