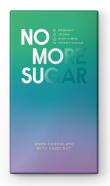

### 72% DARK CHOCOLATE WITH HAZELNUT (V)

90g e

## ORGANIC SUGAR-FREE DARK CHOCOLATE WITH ORGANIC SWEETENER FROM THE STEVIA PLANT AND HAZELNUT

NUMBER: NCB.HA.90.ST SHELF LIFE: 24 months COCOA SOLIDS: 61% min

#### INGREDIENTS:

Cocoa mass\*1, hazelnuts\*, cocoa butter\*1, sweetener (erythritol)\*, inulin\*, chicory oligofructose†, emulsifier (sunflower lecithin)\*, salt, sweetener (steviol glycosides)\*, vanilla extract\*. ¹ Rainforest Alliance Certified. Find out more at ra.org.

\*from organic agriculture. † a prebiotic fibre from chicory

The scent of toasted hazelnut caresses you as you unwrap this delicately crafted dark chocolate, filled with generous chunks of carefully-harvested hazelnuts. As you delight in the crackly and smooth textures within delicious flavours, you wonder if there could be a better pairing than that of dark chocolate with toasted hazelnut?