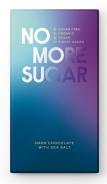

### 72% DARK CHOCOLATE WITH SEA SALT (V)

85g e

## ORGANIC SUGAR-FREE DARK CHOCOLATE WITH ORGANIC SWEETENER FROM THE STEVIA PLANT AND SEA SALT

NUMBER: NCB.SS.85.ST SHELF LIFE: 24 months COCOA SOLIDS: 72% min

#### **INGREDIENTS:**

Cocoa mass\*1, cocoa butter\*1, sweetener (erythritol)\*, inulin\*, chicory oligofructose†, sea salt, emulsifier (sunflower lecithin)\*, sweetener (steviol glycosides)\*, vanilla extract\*. ¹ Rainforest Alliance Certified. Find out more at ra.org.

\* from organic agriculture. † a prebiotic fibre from chicory

The waves - you remember being mesmerized by them, as they slowly, undulated towards shore, gracefully crashing into a spray of sunshine. You took a deep breath, tasting the salty air. Upon first bite, delicate and delightful sea salt crystals merge with the depths of this dark chocolate to create an impeccably delicious synergy on your tongue, heightening your memory of a moment of communion with Ocean.